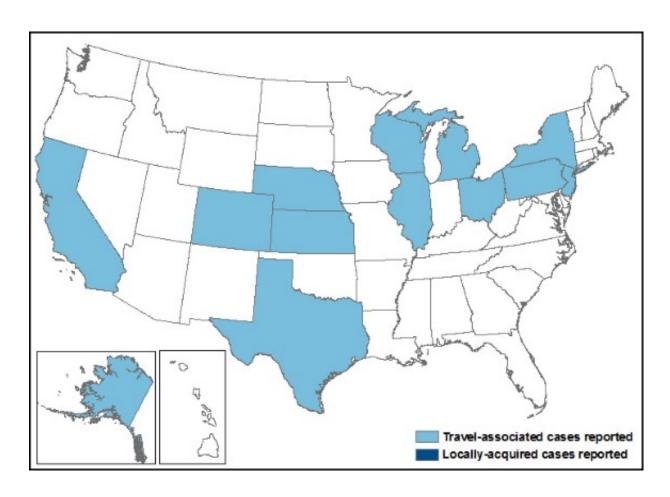

## 2017 provisional data for the United States

- Chikungunya virus disease became a nationally notifiable condition in 2015. Cases are reported to CDC by state and local health departments using standard case definitions.
- As of August 15, 2017, a total of 28 chikungunya virus disease cases with illness onset in 2017 have been reported to ArboNET from 13 U.S. states (Table & Map). All reported cases occurred in travelers returning from affected areas. No locally-transmitted cases have been reported from U.S. states.
- A total of 20 chikungunya virus disease cases with illness onset in 2017 have been reported to ArboNET from U.S. territories (Table). To date, 20 locally acquired cases have been reported from Puerto Rico.

States reporting chikungunya virus disease cases – United States, 2017 (as of August 15, 2017)

Table. Laboratory-confirmed chikungunya virus disease cases reported to ArboNET by state or territory — United States, 2017 (as of August 15, 2017)

Travel-associated cases Locally-transmitted cases

| No. (%)           | No. (%) |       |  |
|-------------------|---------|-------|--|
| State             | (N=28)  | (N=0) |  |
| Alaska            | 1 (4)   | 0 (0) |  |
| California        | 5 (18)  | 0 (0) |  |
| Colorado          | 1 (4)   | 0 (0) |  |
| Illinois          | 1 (4)   | 0 (0) |  |
| Kansas            | 1 (4)   | 0 (0) |  |
| Michigan          | 1 (4)   | 0 (0) |  |
| Nebraska          | 2 (7)   | 0 (0) |  |
| <b>New Jersey</b> | 2 (7)   | 0 (0) |  |
| <b>New York</b>   | 4 (14)  | 0 (0) |  |
| Ohio              | 2 (7)   | 0 (0) |  |
| Dannas di cania   | 1 //\   | 0 (0) |  |

| Pennsylvania       | ı ( <del>4</del> ) |       | 0 (0)    |  |
|--------------------|--------------------|-------|----------|--|
| Texas              | 5 (18)             |       | 0 (0)    |  |
| Wisconsin          | 2 (7)              |       | 0 (0)    |  |
| <b>Territories</b> |                    | (N=0) | (N=20)   |  |
| Puerto Rico        | 0 (0)              |       | 20 (100) |  |
|                    |                    |       |          |  |